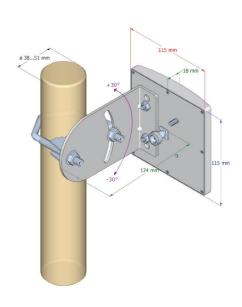

## **Technical Data**

| INT-PAN-08/24-HV       |
|------------------------|
| 2400-2500MHz           |
| 8dBi                   |
| 2.0                    |
| horizontal or vertical |
| 60°                    |
| 60°                    |
| >20dB                  |
| >8dB                   |
| 50♀                    |
| shorted for DC         |
| 115x115x18mm           |
| 0.34kg                 |
| N female, RP-SMA       |
| ø 3851mm               |
| 17.7N                  |
|                        |