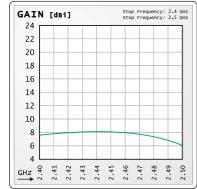

## **Technical Data**

| INT-PAN-08/24-HV       |
|------------------------|
| 2400-2500MHz           |
| 8dBi                   |
| 2.0                    |
| horizontal or vertical |
| 60°                    |
| 60°                    |
| >20dB                  |
| >8dB                   |
| 50♀                    |
| shorted for DC         |
| 115x115x18mm           |
| 0.34kg                 |
| N female, RP-SMA       |
| ø 3851mm               |
| 17.7N                  |
|                        |