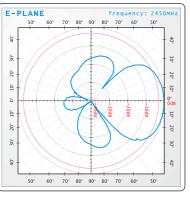

## **Technical Data**

| INT-PAN-08/24-HV       |
|------------------------|
| 2400-2500MHz           |
| 8dBi                   |
| 2.0                    |
| horizontal or vertical |
| 60°                    |
| 60°                    |
| >20dB                  |
| >8dB                   |
| 50♀                    |
| shorted for DC         |
| 115x115x18mm           |
| 0.34kg                 |
| N female, RP-SMA       |
| ø 3851mm               |
| 17.7N                  |
|                        |