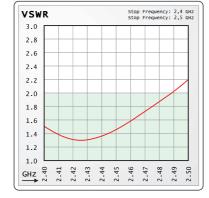

## **Technical Data**

| INT-PAN-08/24-HV       |
|------------------------|
| 2400-2500MHz           |
| 8dBi                   |
| 2.0                    |
| horizontal or vertical |
| 60°                    |
| 60°                    |
| >20dB                  |
| >8dB                   |
| 50♀                    |
| shorted for DC         |
| 115x115x18mm           |
| 0.34kg                 |
| N female, RP-SMA       |
| ø 3851mm               |
| 17.7N                  |
|                        |