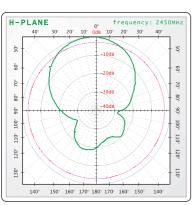

## **Technical Data**

| INT-PAN-08/24-HV       |
|------------------------|
| 2400-2500MHz           |
| 8dBi                   |
| 2.0                    |
| horizontal or vertical |
| 60°                    |
| 60°                    |
| >20dB                  |
| >8dB                   |
| 50♀                    |
| shorted for DC         |
| 115x115x18mm           |
| 0.34kg                 |
| N female, RP-SMA       |
| ø 3851mm               |
| 17.7N                  |
|                        |