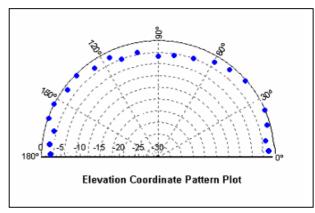

| Manufacturer                  | WIFI-PLUS                                                                                                                                                                    |
|-------------------------------|------------------------------------------------------------------------------------------------------------------------------------------------------------------------------|
| Model                         | MP-Tech. UWB-OMNI 2.4-6GHz                                                                                                                                                   |
| Туре                          | Multi-Polarized Omni-Directional Antenna OBSTRUCTION PENETRATING SIGNAL STABILIZING (even with movementRayleigh Fade-compensation)                                           |
| Product<br>Narrative          | Multi-Polarized Highly effective patterning Flutter-reduction (Geometric Spatial Capture of Signal) Small size AP or CPE WWAN/WLAN/MESH Networks Outside/Inside applications |
| General Freq.                 | 2.4-6GHz continuous                                                                                                                                                          |
| Gain (dBi)                    | 2.7dBi (6.5dBi at 2.4GHz on vehicle roof >=1 meter diameter/square) [PLUS 5-10(+) dB effective polarization diversity added gain in obstructed environments]                 |
| Max. Input Power (Watts)      | 100                                                                                                                                                                          |
| Polarization                  | MULTI-POLARIZED                                                                                                                                                              |
| Azimuth<br>Beam width         | 360 degrees                                                                                                                                                                  |
| Elevation<br>Beam width       | Broad; more focused near-the-horizon when vehicle metal roof mounted                                                                                                         |
| VSWR                          | 1:1-1.8:1                                                                                                                                                                    |
| Overall Size                  | 3.5" diam. X 1.5" ht.                                                                                                                                                        |
| Weight                        | 10 oz. (*)                                                                                                                                                                   |
| Termination<br>Mounting Style | Extended N-female Ceiling                                                                                                                                                    |
| MSRP                          |                                                                                                                                                                              |
| Warranty                      | 1 yr.                                                                                                                                                                        |