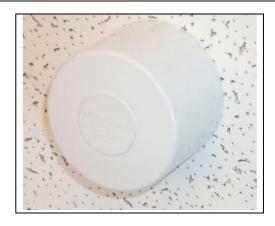

## UWB-OMNI (2.4-6GHz) Ceiling Mount "Hidden Hardware" Antenna WFP0200649

The 'MP-Tech. UWB-OMNI' provides *continuous* 2.4 through 6GHz performance and the hidden hardware makes it perfect for ceiling mount. You'll be able to mount it from a 3/4 inch thick ceiling tile to a 5 1/2 inch thick material.